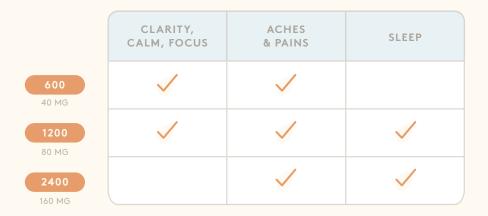

#### NOTE THE DOSAGE

Generally speaking, CBD has a calming effect, but lower dosages may help provide clarity and focus, while higher dosages tend to sedate.

# What are you taking CBD for?

#### TAKE IN THE AM

If you're looking for mental clarity or to feel alert and productive during the day...start with the 40 MG.

#### TAKE IN THE PM

If you're seeking relief from aches and pains, or looking for a better night's sleep... start with the 80 MG.