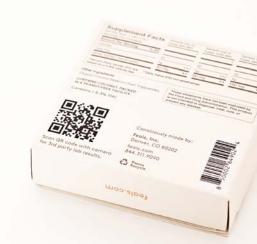

# Anatomy of the vial

#### Yes, you can reseal it (!)

The lot number corresponds to lab results specific to this batch of Feals.

Feals is made up of two ingredients: an organic MCT oil + a full-spectrum hemp extract.

This refers to the total amount of CBD in the vial. In this case, it's 40 MG.

# Quality, guaranteed.

Every batch of Feals goes through rigorous testing. Third-party lab tests are available via QR code on every Feals product, including The Flight. Just open up the camera on your phone, point it at the QR code and the results will pop up.